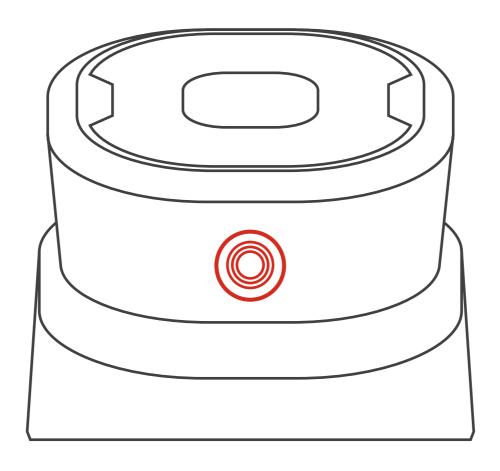

# Remove top unit from base, pull tab

Press and release the power button

### **Smart LED**

Indicates when paired, temperature progression and temperature out of range