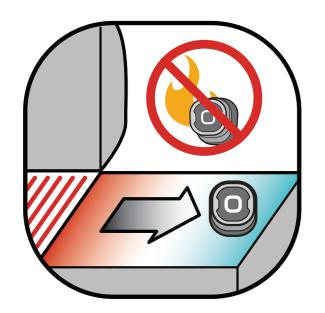

#### **WARNING**

Colored probe indicators not intended to be used as heat safety grips. Probes are NOT dishwasher safe.

NOTE: The magnetic base is not designed to withstand high heat and it must be placed on a cool surface. If the surface is too hot to touch, it's too hot for the Weber iGrill base!