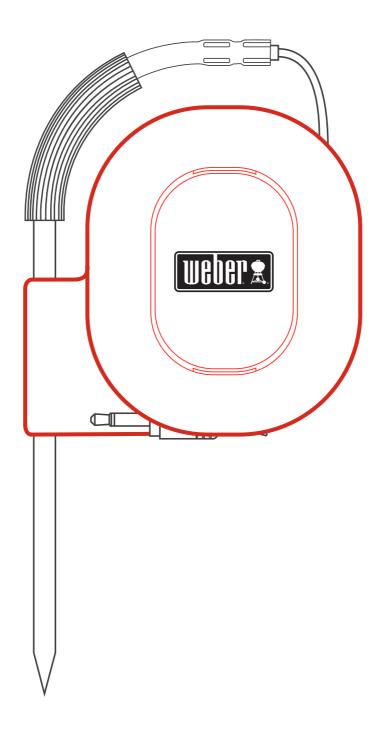

### **Smart LED**

Indicates when paired, temperature progression and temperature out of range

### Probe Insert

Single probe insert for meat probe or ambient temperature probe