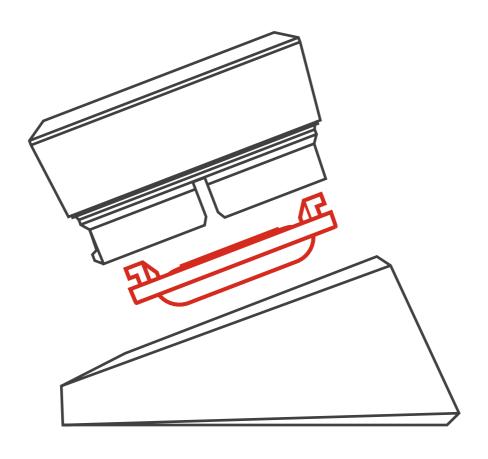

## Welcome to



**QUICK START GUIDE** 



# Download the Weber iGrill App





# Remove top unit from base, pull tab



Press and release the power button





# Launch app and connect through Bluetooth®



# $Getting To\,Know\,Your$





#### Connection



Flashing: Ready to pair Solid for 5 seconds: Paired

#### Peak Preset



#### Range Preset



### **Smart LED**

Indicates when paired, temperature progression and temperature out of range



### Probe Insert

Single probe insert for meat probe or ambient temperature probe



## Magnetized Mounting

Place almost anywhere with built-in magnet or optional magnetic disc



## 2 Viewing Angles

Choose from two viewing positions by rotating the main unit 180 degrees



# Battery Cover Twist to remove



## Battery

Replaceable CR2032 coin cell battery (included)



## Colored Probe Indicator

Easily identify each probe reading within the app



## Probe Wrap

Neatly wrap and store your probes on the back of your unit when it's not in use

#### **WARNING**

Colored probe indicators not intended to be used as heat safety grips. Probes are NOT dishwasher safe.



NOTE: The magnetic base is not designed to withstand high heat and it must be placed on a cool surface. If the surface is too hot to touch, it's too hot for the Weber iGrill base!

Supported Devices: App requires a Bluetooth® Smart Ready device. Check support.weber.com/igrill-support for a list of compatible devices.

#### **Operation Is Subject To The Following Two Conditions:**

(1) This device