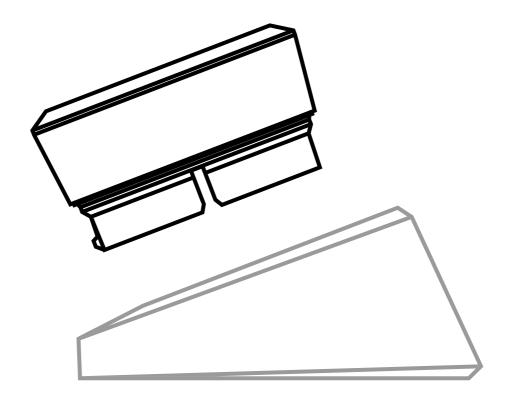

## Welcome to



**QUICK START GUIDE** 



# Download the Weber iGrill App





# Remove top unit from base, pull tab



Press and release the power button





# Launch app and connect through Bluetooth®



# $Getting To\,Know\,Your$





#### Connection



Flashing: Ready to pair Solid for 5 seconds: Paired

#### Peak Preset



#### Range Preset



### **Smart LED**

Indicates when paired, temperature progression and temperature out of range



### Probe Insert

Single probe insert for meat probe or ambient temperature probe



## Magnetized Mounting

Place almost anywhere with built-in magnet or optional magnetic disc



## 2 Viewing Angles

Choose from two viewing positions by rotating the main unit 180 degrees



# Battery Cover Twist to remove



## Battery

Replaceable CR2032 coin cell battery (included)



## Colored Probe Indicator

Easily identify each pro