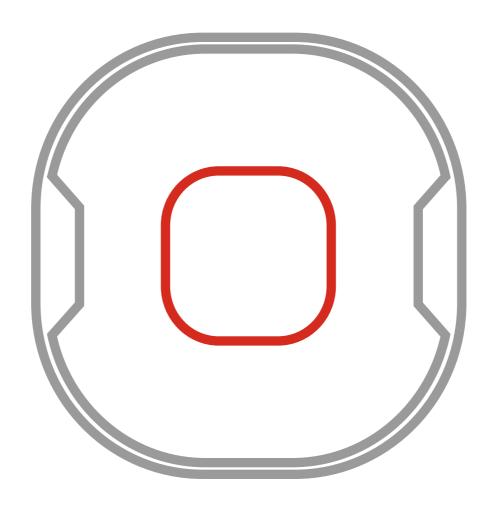

### **Smart LED**

Indicates when paired, temperature progression and temperature out of range