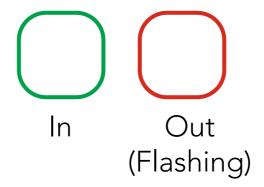

## Welcome to



**QUICK START GUIDE** 



# Download the Weber iGrill App





# Remove top unit from base, pull tab



Press and release the power button





# Launch app and connect through Bluetooth®



# $Getting To\,Know\,Your$





#### Connection



Flashing: Ready to pair Solid for 5 seconds: Paired

#### Peak Preset



#### Range Preset



### **Smart LED**

Indicates when paired, temperature progression and temperature out of range



### Probe Insert

Single probe insert for meat probe or ambient temperature probe



## Magnetized Mounting

Place almost anywhere with built-in magnet or optional magnetic disc



## 2 Viewing Angles

Choose from two viewing positions by rotating the main unit 180 degrees



# Battery Cover Twist to remove



## Battery

Replaceable CR2032 coin cell battery (included)



## Colored Probe Indicator

Easily identify each probe reading within the app



## Probe Wrap

Neatly wrap and store your probes on the back of your unit when it's not in use

#### **WARNING**

Colored probe indicators not intended to be used as heat safety grips. Probes are NOT dishwasher safe.



NOTE: The magnetic base