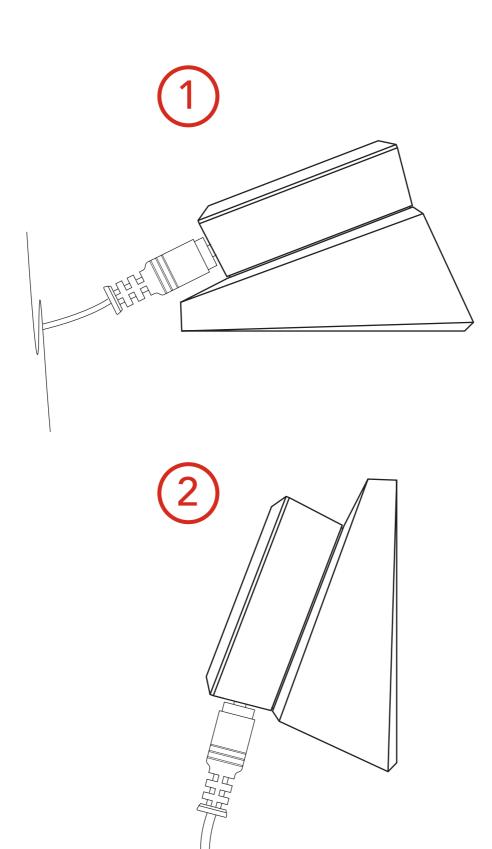

## Welcome to



**QUICK START GUIDE** 



# Download the Weber iGrill App





# Remove top unit from base, pull tab



Press and release the power button





# Launch app and connect through Bluetooth®



# $Getting To\,Know\,Your$





#### Connection



Flashing: Ready to pair Solid for 5 seconds: Paired

#### Peak Preset



#### Range Preset



### **Smart LED**

Indicates when paired, temperature progression and temperature out of range



### Probe Insert

Single probe insert for meat probe or ambient temperature probe



## Magnetized Mounting

Place almost anywhere with built-in magnet or optional magnetic disc



## 2 Viewing Angles

Choose from two viewing positions by rotating the main unit 180 degrees



# Battery Cover Twist to remove



## Battery

Replaceable CR2032 coin cell battery (included)



## Colored Probe Indicator

Easily identify each probe reading within the app



## Probe Wrap

Neatly wrap and store your probes on the back of your unit when it's not in use

#### **WARNING**

Colored probe indicators not intended to be used as heat safety grips. Probes are NOT dishwasher safe.



NOTE: The magnetic base is not designed to withstand high heat and it must be placed on a cool surface. If the surface is too hot to touch, it's too hot for the Weber iGrill base!

Supported Devices: App requires a Bluetooth® Smart Ready device. Check support.weber.com/igrill-support for a list of comp