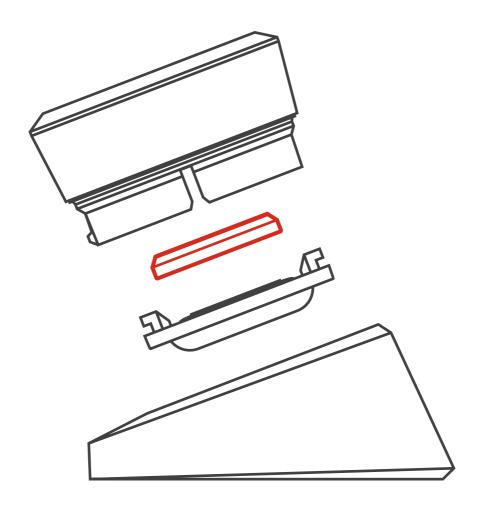

## Welcome to



**QUICK START GUIDE** 



# Download the Weber iGrill App





# Remove top unit from base, pull tab



Press and release the power button





# Launch app and connect through Bluetooth®



# $Getting To\,Know\,Your$





#### Connection



Flashing: Ready to pair Solid for 5 seconds: Paired

#### Peak Preset



#### Range Preset



### **Smart LED**

Indicates when paired, temperature progression and temperature out of range



### Probe Insert

Single probe insert for meat probe or ambient temperature probe



## Magnetized Mounting

Place almost anywhere with built-in magnet or optional magnetic disc



## 2 Viewing Angles

Choose from two viewing positions by rotating the main unit 180 degrees



# Battery Cover Twist to remove



## Battery

Replaceable CR2032 coin cell battery (included)



## Colored Probe Indicator

Easily identify each probe reading within the app



## Probe Wrap

Neatly wrap and store your probes on the back of your unit when it's not in use

#### **WARNING**

Colored probe indicators not intended to be used as heat safety grips. Probes are NOT dishwasher safe.



NOTE: The magnetic base is not designed to withstand high heat and it must be placed on a cool surface. If the surface is too hot to touch, it's too hot for the Weber iGrill base!

Supported Devices: App requires a Bluetooth® Smart Ready device. Check support.weber.com/igrill-support for a list of compatible devices.

#### **Operation Is Subject To The Following Two Conditions:**

(1) This device may not cause interference, and (2