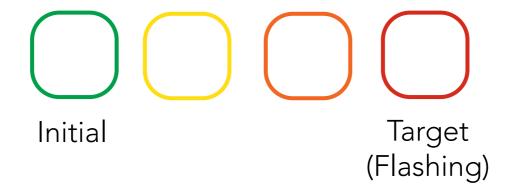

## Welcome to



**QUICK START GUIDE** 



# Download the Weber iGrill App





# Remove top unit from base, pull tab



Press and release the power button





# Launch app and connect through Bluetooth®



# $Getting To\,Know\,Your$





#### Connection



Flashing: Ready to pair Solid for 5 seconds: Paired

#### Peak Preset



#### Range Preset



### **Smart LED**

Indicates when paired, temperature progression and temperature out of range



### Probe Insert

Single probe insert for meat probe or ambient temperature probe



## Magnetized Mounting

Place almost anywhere with built-in magnet or optional magnetic disc



## 2 Viewing Angles

Choose from two viewing positions by rotating the main unit 180 degrees



# Battery Cover Twist to remove



## Battery

Replaceable CR2032 coin cell battery (included)



## Colored Probe Indicator

Easily identify each probe reading within the app



## Probe Wrap

Neatly wrap and store your probes on the back of your unit when it's not in use

#### **WARNING**

Colored probe indicators not intended to be used as heat safety grips. Probes are NOT dishwasher safe.



NOT