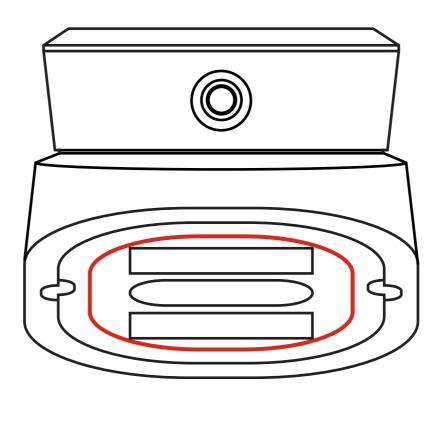

#### **Probe Insert** Single probe insert for meat probe or ambient temperature probe

#### Probe Wrap

Neatly wrap and store your probes on the back of your unit when it's not in use