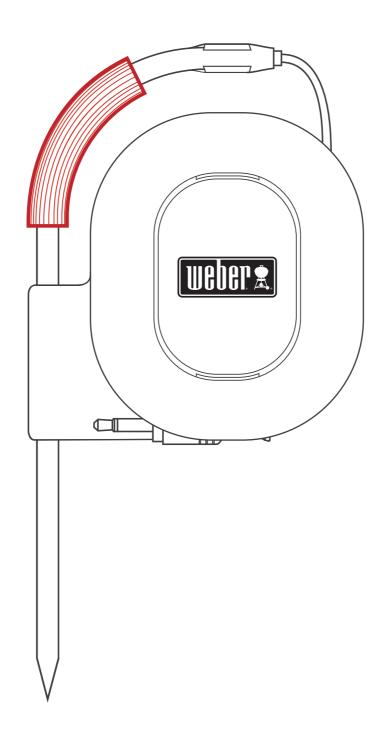

#### Probe Wrap

Neatly wrap and store your probes on the back of your unit when it's not in use