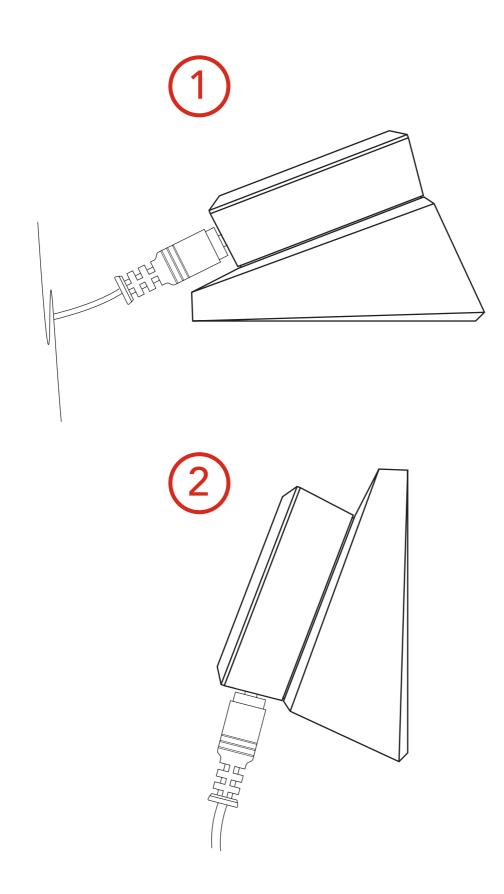

## Remove top unit from base, pull tab

# Press and release the power button

## Launch app and connect through Bluetooth®