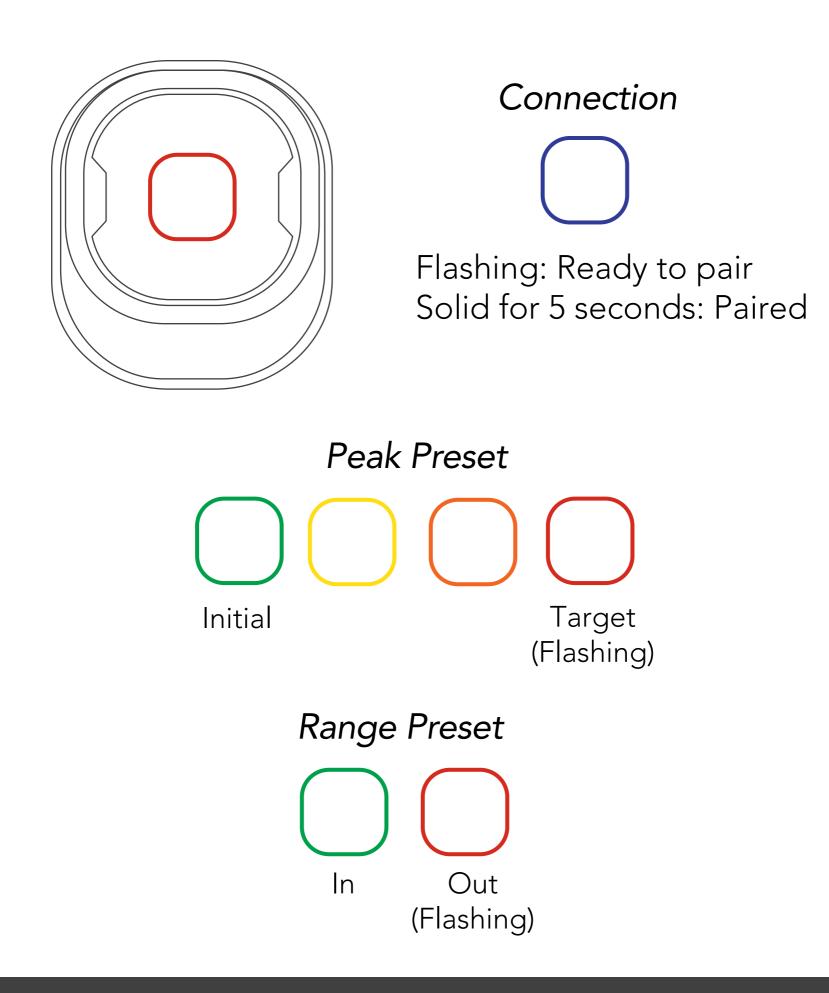

## GettingTo Know Your

#### Smart LED

Indicates when paired, temperature progression and temperature out of range

## 2 Viewing Angles

Choose from two viewing positions by rotating the main unit 180 degrees

#### Coloured Probe Indicator Easily identify each probe reading within the app