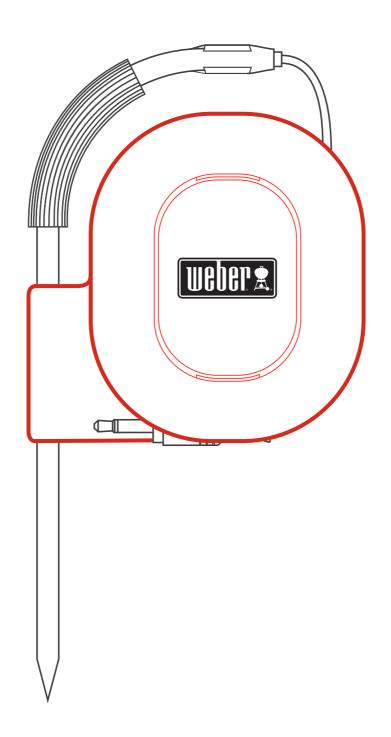

## GettingTo Know Your

#### Smart LED

Indicates when paired, temperature progression and temperature out of range

#### **Probe Insert** Single probe insert for meat probe or ambient temperature probe

#### Magnetized Mounting Place almost anywhere with built-in magnet or optional magnetic disc

## 2 Viewing Angles

Choose from two viewing positions by rotating the main unit 180 degrees

#### Battery Cover Twist to remove

#### Battery Replaceable CR2032 coin cell battery (included)

#### Coloured Probe Indicator Easily identify each probe reading within the app

#### Probe Wrap

Neatly wrap and store your probes on the back of your unit when it's not in use