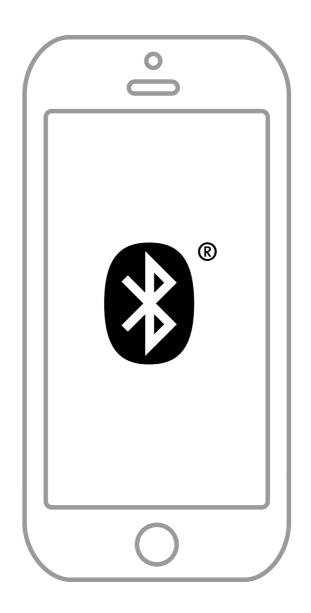

## Welcome to



### QUICK START GUIDE



### Download the Weber<sup>®</sup> iGrill<sup>®</sup> App



## Remove top unit from base, pull tab





# Press and release the power button



## Launch app and connect through Bluetooth®



## GettingTo Know Your





#### Smart LED

Indicates when paired, temperature progression and temperature out of range



#### **Probe Insert** Single probe insert for meat probe or ambient temperature probe





#### Magnetized Mounting Place almost anywhere with built-in magnet or optional magnetic disc



## 2 Viewing Angles

Choose from two viewing positions by rotating the main unit 180 degrees



#### Battery Cover Twist to remove



#### Battery Replaceable CR2032 coin cell battery (included)



#### Coloured Probe Indicator Easily identify each probe reading within the app



#### Probe Wrap

Neatly wrap and store your probes on the back of your unit when it's not in use

#### WARNING

Coloured probe indicators not intended to be u