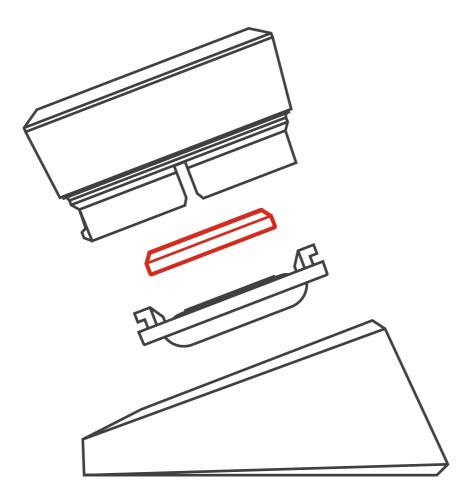

## Welcome to



### QUICK START GUIDE



### Download the Weber<sup>®</sup> iGrill<sup>®</sup> App



## Remove top unit from base, pull tab





# Press and release the power button



## Launch app and connect through Bluetooth®



## GettingTo Know Your





#### Smart LED

Indicates when paired, temperature progression and temperature out of range



#### **Probe Insert** Single probe insert for meat probe or ambient temperature probe





#### Magnetized Mounting Place almost anywhere with built-in magnet or optional magnetic disc



## 2 Viewing Angles

Choose from two viewing positions by rotating the main unit 180 degrees



#### Battery Cover Twist to remove



#### Battery Replaceable CR2032 coin cell battery (included)



#### Coloured Probe Indicator Easily identify each probe reading within the app



#### Probe Wrap

Neatly wrap and store your probes on the back of your unit when it's not in use

#### WARNING

Coloured probe indicators not intended to be used as heat safety grips. Probes are NOT dishwasher safe.



NOTE: The magnetic base is not designed to withstand high heat and it must be placed on a cool surface. If the surface is too hot to touch, it's too hot for the Weber<sup>®</sup> iGrill<sup>®</sup> base!

**Supported Devices:** App requires a Bluetooth<sup>®</sup> Smart Ready device. Check support.weber.com/igrill-support for a list of compatible devices.

**Operation Is Subject To The Following Two Conditions:** (1) This device