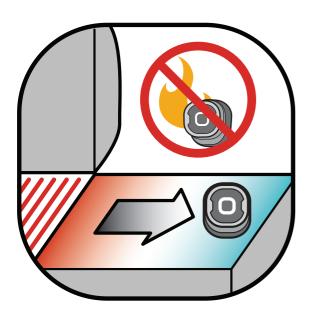

#### WARNING

Coloured probe indicators not intended to be used as heat safety grips. Probes are NOT dishwasher safe.

NOTE: The magnetic base is not designed to withstand high heat and it must be placed on a cool surface. If the surface is too hot to touch, it's too hot for the Weber<sup>®</sup> iGrill<sup>®</sup> base!