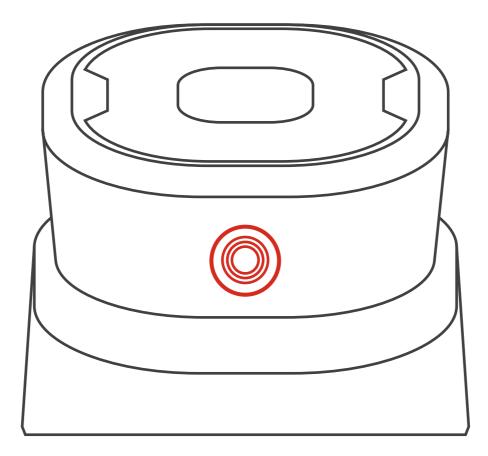

#### Smart LED

Indicates when paired, temperature progression and temperature out of range

#### Magnetized Mounting Place almost anywhere with built-in magnet or optional magnetic disc