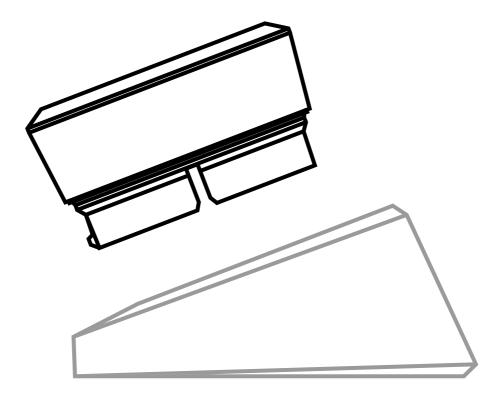

## Welcome to



### QUICK START GUIDE



### Download the Weber<sup>®</sup> iGrill<sup>®</sup> App



## Remove top unit from base, pull tab





# Press and release the power button



## Launch app and connect through Bluetooth®



## GettingTo Know Your





#### Smart LED

Indicates when paired, temperature progression and temperature out of range



#### **Probe Insert** Single probe insert for meat probe or ambient temperature probe





#### Magnetized Mounting Place almost anywhere with built-in magnet or optional magnetic disc



## 2 Viewing Angles

Choose from two viewing positions by rotating the main unit 180 degrees



#### Battery Cover Twist to remove



#### Battery Replaceable CR2032 coin cell battery (included)



#### Coloured Probe Indicator Easily identify each probe reading within the app



#### Probe Wrap

Neatly wrap and store your probes on the back of your uni