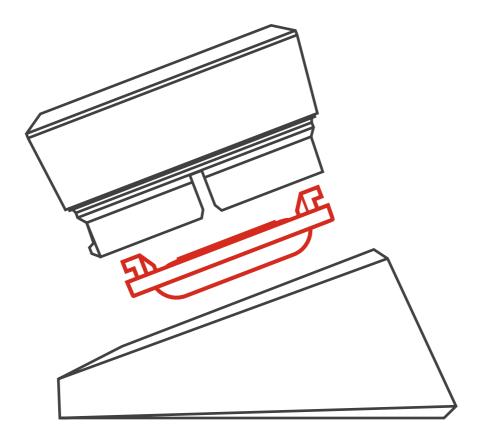

## Welcome to



### QUICK START GUIDE



### Download the Weber<sup>®</sup> iGrill<sup>®</sup> App



## Remove top unit from base, pull tab





# Press and release the power button



## Launch app and connect through Bluetooth®



## GettingTo Know Your





#### Smart LED

Indicates when paired, temperature progression and temperature out of range



#### **Probe Insert** Single probe insert for meat probe or ambient temperature probe





#### Magnetized Mounting Place almost anywhere with built-in magnet or optional magnetic disc



## 2 Viewing Angles

Choose from two viewing positions by rotating the main unit 180 degrees



#### Battery Cover Twist to remove



#### Battery Replaceable CR2032 coin cell battery (included)



#### Coloured Probe Indicator Easily identify each probe reading within the app



#### Probe Wrap

Neatly wrap and store your probes on the back of your unit when it's not in use

#### WARNING

Coloured probe indicators not intended to be used as heat safety grips. Probes are NOT dishwasher safe.



NOTE: The magnetic base is not designed to withstand high heat and it must be placed on a cool surface. If the surface is too hot to touch, it's too hot for the Weber<sup>®</sup> iGrill<sup>®</sup> base!

**Supported Devices:** App requires a Bluetooth<sup>®</sup> Smart Ready device. Check support.weber.com/igrill-support for a list of compatible devices.

**Operation Is Subject To The Follo