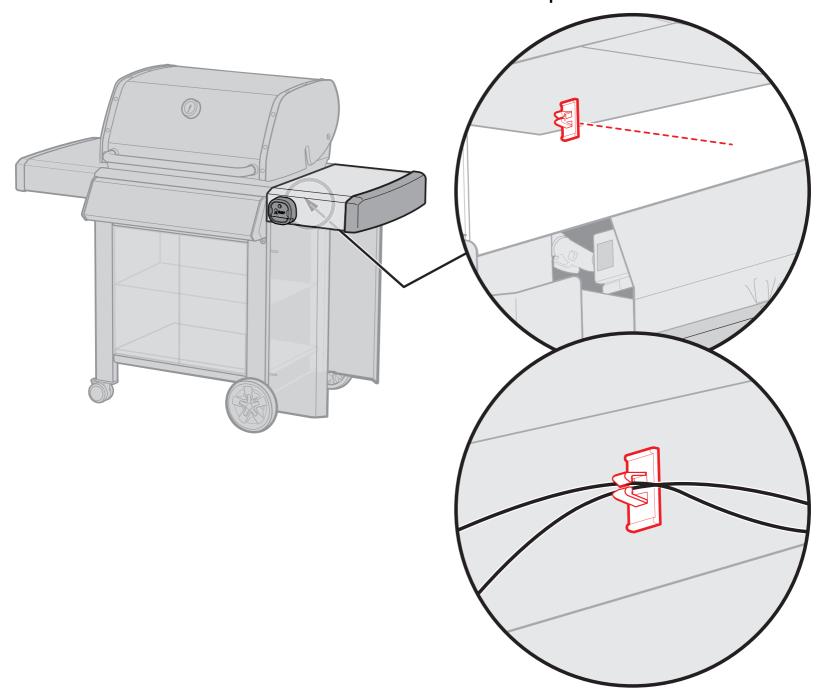

#### Welcome to



# INSTALLATION AND QUICK START GUIDE



**Bluetooth® Connected Thermometer** 

#### **Parts List:**





1



## Remove "iGrill 3 ready" plate.

#### GENESIS, II

### GENESIS, II











# Battery Cable Connection







# **Lighted Control Knob Connection**





GENESIS, II

Pre-installed on Genesis® II LX only.





Snaps into place. No screws required.



# Clean surface before applying wire clip.

Peel and stick.





⚠ Must secure all wires using the wire retention clip.



#### **Quick Start Guide**



Download the Weber iGrill App



Press and release the power button



Launch app and connect through Bluetooth®

A full user guide is available inside the Weber iGrill App and online at support.weber.com/igrill-support



# Display Bluetooth® LED Blinks blue when discoverable and awaiting pairing



## Probe Insert

Four probe inserts to monitor four temperatures at once



## Coloured Probe Indicator

Easily identify each probe reading within the app



## Probe Wrap

Neatly wrap and store your probes on the back of your unit when it's not in use

#### **WARNING**

Coloured probe indicators not intended to be used as heat safety grips. Probes are NOT dishwasher safe.

Supported Devices: App requires a Bluetooth® Smart Ready device. Check support.weber.com/