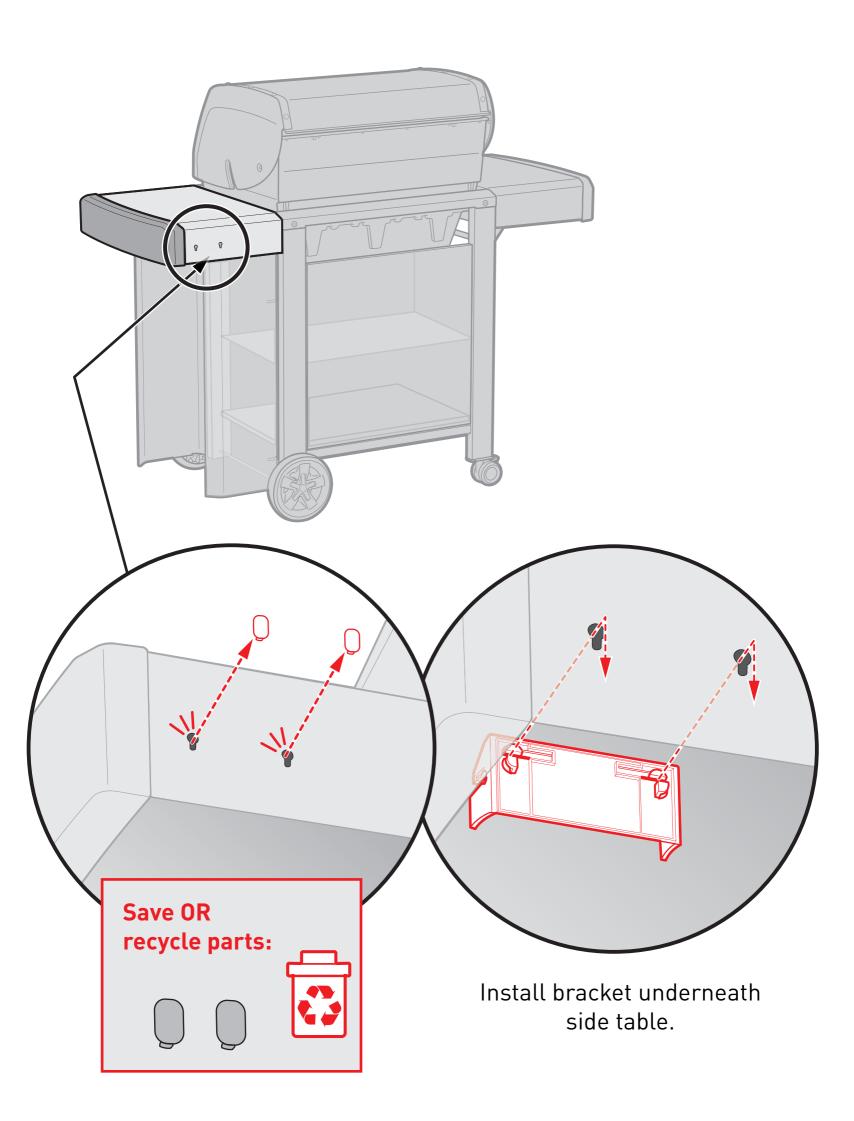

#### Welcome to



# INSTALLATION AND QUICK START GUIDE



**Bluetooth® Connected Thermometer** 

#### **Parts List:**





1



## Remove "iGrill 3 ready" plate.

#### GENESIS, II

### GENESIS, II











# Battery Cable Connection







# **Lighted Control Knob Connection**





GENESIS, II

Pre-installed on Genesis® II LX only.





Snaps into place. No screws required.



# Clean surface before applying wire clip.

Peel and stick.





⚠ Must secure all wires using the wire retention clip.



#### **Quick Start Guide**



Download the Weber iGrill App



Press and release the power button



Launch app and connect through Bluetooth®

A full user guide is available inside the Weber iGrill App and online at support.weber.com/igrill-support



# Display Bluetooth® LED Blinks blue when discoverable and awaiting pairing



## Probe Insert

Four probe inserts to monitor four temperatures at once



## Coloured Probe Indicator

Easily identify each probe reading within the app



## Prob