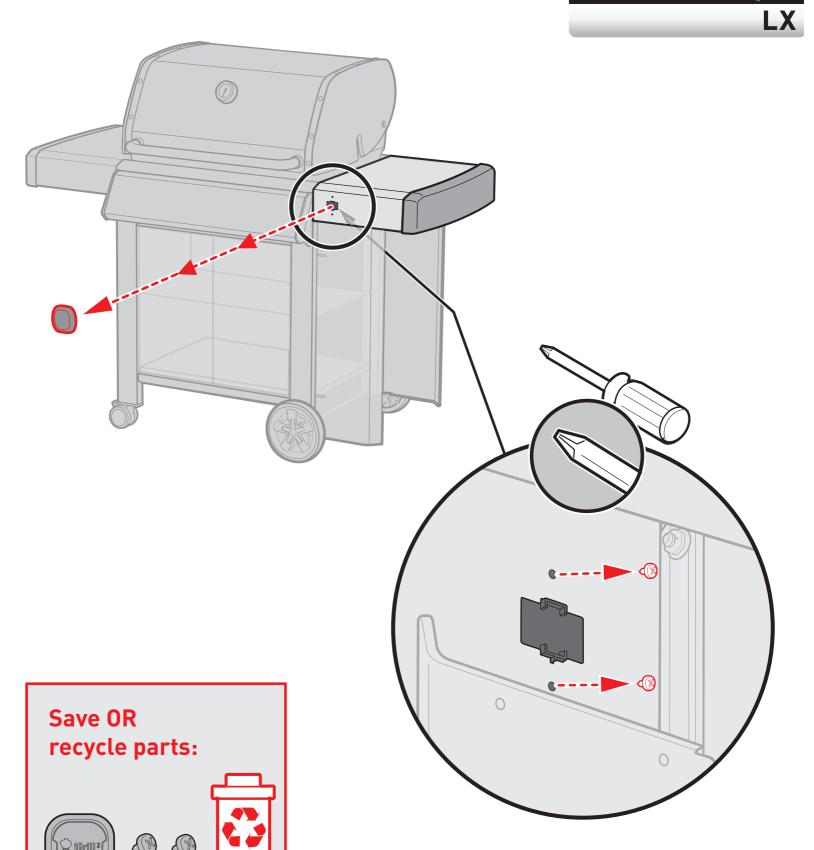

#### Welcome to



# INSTALLATION AND QUICK START GUIDE



**Bluetooth® Connected Thermometer** 

#### **Parts List:**





1



## Remove "iGrill 3 ready" plate.

#### GENESIS, II

### GENESIS, II











# Battery Cable Connection







# **Lighted Control Knob Connection**





GENESIS, II

Pre-installed on Genesis® II LX only.





Snaps into place. No screws required.



# Clean surface before applying wire clip.

Peel and stick.





⚠ Must secure all wires using the wire retention clip.



#### **Quick Start Guide**



Download the Weber iGrill App



Press and release the power button



Launch app and connect through Bluetooth®

A full user guide is available inside the Weber iGrill App and online at support.weber.com/igrill-support



# Display Bluetooth® LED Blinks blue when discoverable and awaiting pairing



## Probe Insert

Four probe inserts to monitor four temperatures at once



## Coloured Probe Indicator

Easily identify each probe reading within the app



##