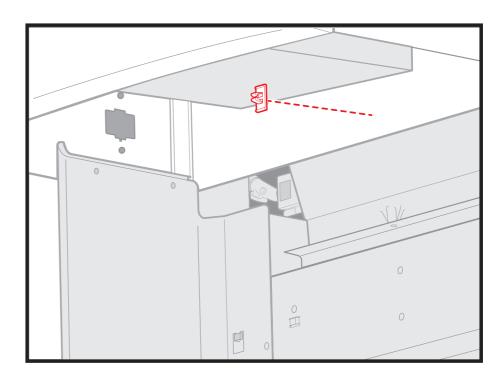

#### Welcome to



# INSTALLATION AND QUICK START GUIDE



**Bluetooth® Connected Thermometer** 

#### **Parts List:**





1



## Remove "iGrill 3 ready" plate.

#### GENESIS, II

### GENESIS, II











# Battery Cable Connection







# **Lighted Control Knob Connection**





GENESIS, II

Pre-installed on Genesis® II LX only.





Snaps into place. No screws required.



# Clean surface before applying wire clip.

Peel and stick.





⚠ Must secure all wires using the wire retention clip.



#### **Quick Start Guide**



Download the Weber iGrill App



Press and release the power button



Launch app and connect through Bluetooth®

A full user guide is available inside the Weber iGrill App and online at support.weber.com/igrill-support



# Display Bluetooth® LED Blinks blue when discoverable and awaiting pairing



## Probe Insert

Four probe inserts to monitor four temperatures at once



## Coloured Probe Indicator

Easily identify each probe reading within the app



## Probe Wrap

Neatly wrap and store your probes on the back of your unit when it's not in use

#### **WARNING**

Coloured probe indicators not intended to be used as heat safety grips. Probes are NOT dishwasher safe.

Supported Devices: App requires