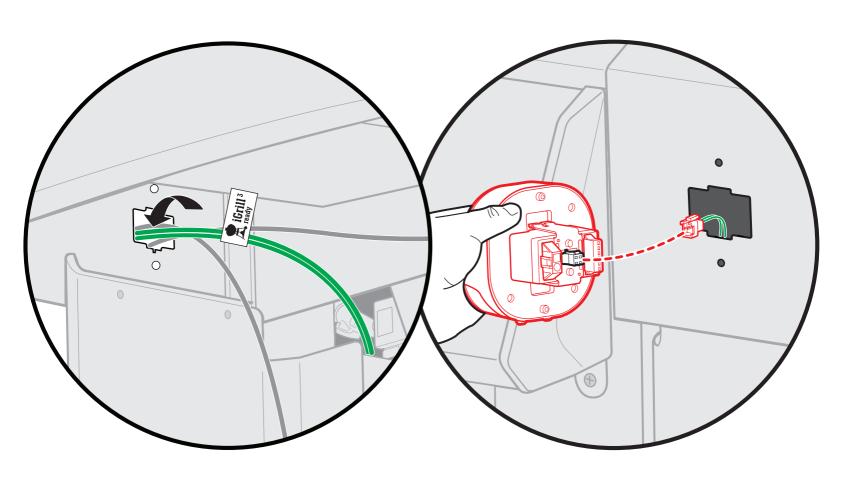

# Battery Cable Connection

# **Lighted Control Knob Connection**

GENESIS, II

Pre-installed on Genesis® II LX only.

Snaps into place. No screws required.

# Clean surface before applying wire clip.

Peel and stick.

⚠ Must secure all wires using the wire retention clip.