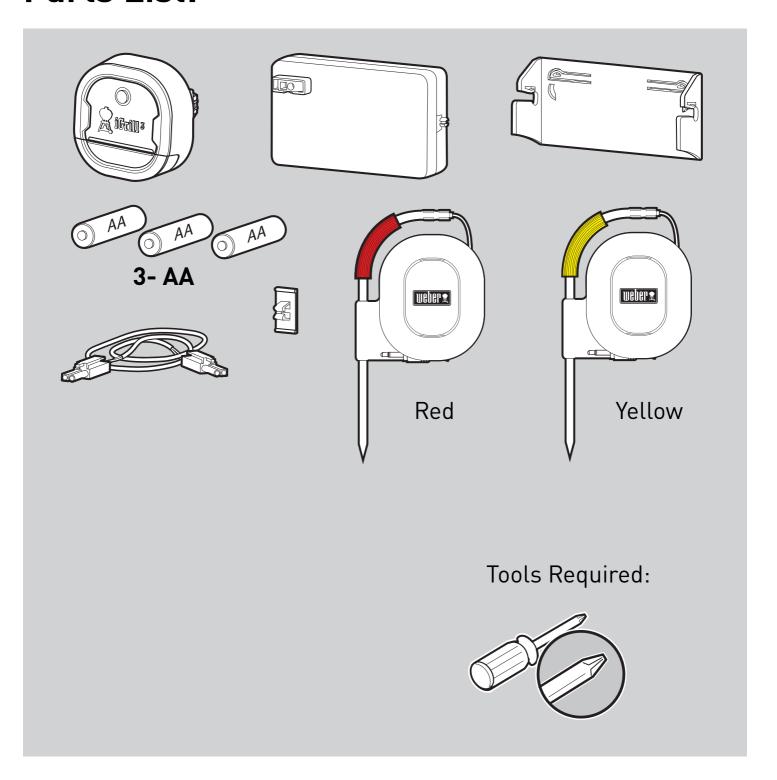

#### Welcome to



# INSTALLATION AND QUICK START GUIDE



**Bluetooth® Connected Thermometer** 

#### **Parts List:**





1



## Remove "iGrill 3 ready" plate.

#### GENESIS, II

### GENESIS, II











# Battery Cable Connection







# **Lighted Control Knob Connection**





GENESIS, II

Pre-installed on Genesis® II LX only.





Snaps into place. No screws required.



# Clean surface before applying wire clip.

Peel and stick.





⚠ Must secure all wires using the wire retention clip.



#### **Quick Start Guide**



Download the Weber iGrill App



Press and release the power button



Launch app and connect through Bluetooth®

A full user guide is available inside the Weber iGrill App and online at support.weber.com/igrill-support



# Display Bluetooth® LED Blinks blue when discoverable and awaiting pairing



## Probe Insert

Four probe inserts to monitor four temperatures at once



## Col