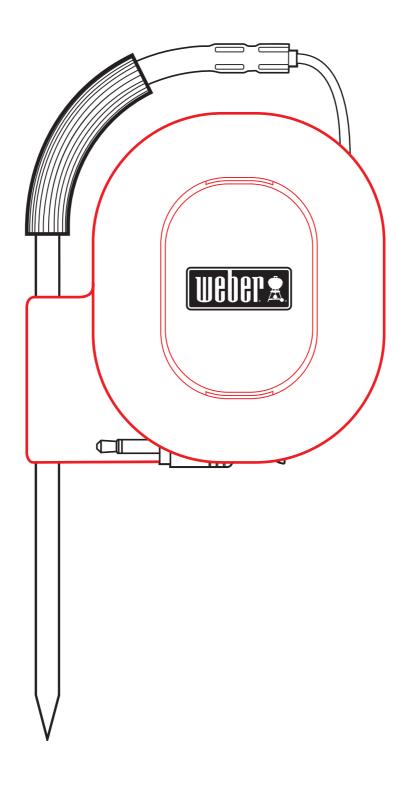

II











# Battery Cable Connection







# **Lighted Control Knob Connection**





GENESIS, II

Pre-installed on Genesis® II LX only.





Snaps into place. No screws required.



# Clean surface before applying wire clip.

Peel and stick.





⚠ Must secure all wires using the wire retention clip.



#### **Quick Start Guide**



Download the Weber iGrill App



Press and release the power button



Launch app and connect through Bluetooth®

A full user guide is available inside the Weber iGrill App and online at support.weber.com/igrill-support



# Display Bluetooth® LED Blinks blue when discoverable and awaiting pairing



## Probe Insert

Four probe inserts to monitor four temperatures at once



## Coloured Probe Indicator

Easily identify each probe reading within the app



## Probe Wrap

Neatly wrap and store your probes on the back of your unit when it's not in use

#### **WARNING**

Coloured probe indicators not intended to be used as heat safety grips. Probes are NOT dishwasher safe.

Supported Devices: App requires a Bluetooth® Smart Ready device. Check support.weber.com/igrill-support for a list of compatible devices.

#### **Operation Is Subject To The Following Two Conditions:**

(1) This device may not cause interference, and (2) This device must accept any interference, including interference that may cause undesired operation of this device.

App Store is a service mark of Apple Inc. The Bluetooth word mark and logos are registered trademarks owned by Bluetooth SIG Inc.

#### Join The Community:

Register your Weber iGrill 3 inside the Weber iGri