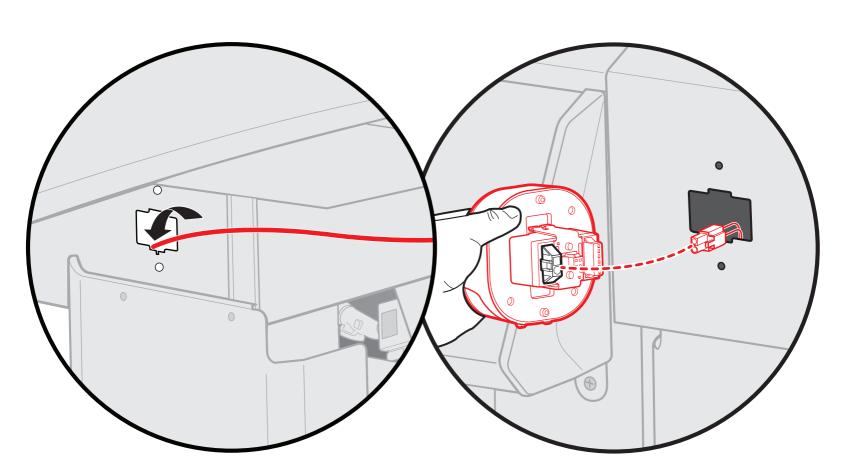

# Battery Cable Connection

# **Lighted Control Knob Connection**

GENESIS, II

Pre-installed on Genesis® II LX only.

Snaps into place. No screws required.

# Clean surface before applying wire clip.

Peel and stick.

⚠ Must secure all wires using the wire retention clip.