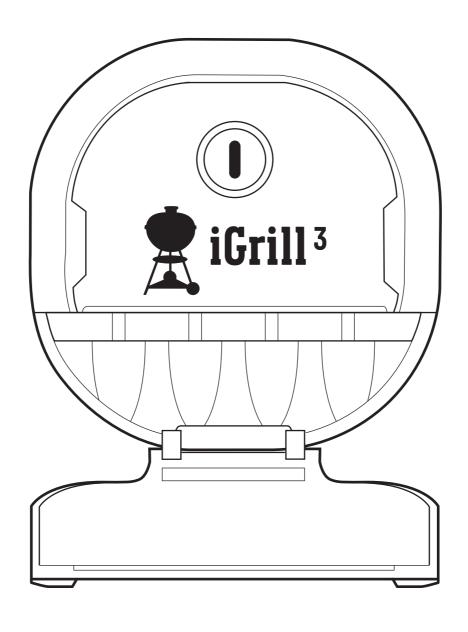

## Probe Insert

Four probe inserts to monitor four temperatures at once

## Coloured Probe Indicator

Easily identify each probe reading within the app

## Probe Wrap

Neatly wrap and store your probes on the back of your unit when it's not in use