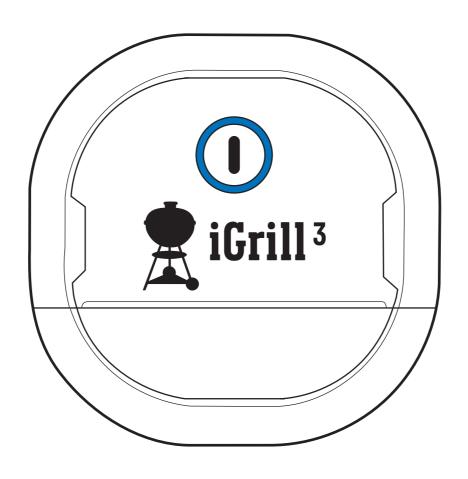

#### Welcome to



# INSTALLATION AND QUICK START GUIDE



**Bluetooth® Connected Thermometer** 

#### **Parts List:**





1



## Remove "iGrill 3 ready" plate.

#### GENESIS, II

### GENESIS, II











# Battery Cable Connection







# **Lighted Control Knob Connection**





GENESIS, II

Pre-installed on Genesis® II LX only.





Snaps into place. No screws required.



# Clean surface before applying wire clip.

Peel and stick.





⚠ Must secure all wires using the wire retention clip.



#### **Quick Start Guide**



Download the Weber iGrill App



Press and release the power button



Launch app and connect through Bluetooth®

A full user guide is available inside the Weber iGrill App and online at support.weber.com/igrill-support



# Display Bluetooth® LED Blinks blue when discoverable and awaiting pairing



## Probe Insert

Four probe inserts to monitor four temperatures at once



## Coloured Probe Indicator

Easily identify each probe reading within the app



## Probe Wrap

Neatly wrap and store your probes on the back of your unit when it's not in use

#### **WARNING**

Coloured probe indicators not intended to be used as heat safety grips. Probes are NOT dishwasher safe.

Supported Devices: App requires a Bluetooth® Smart Ready device. Check support.weber.com/igrill-support for a list of compatible devices.

#### **Operation Is Subject To The Following Two Conditions:**

(1) This device may not cause interference, and (2) This device must accept any interference, including interference that may cause undesir