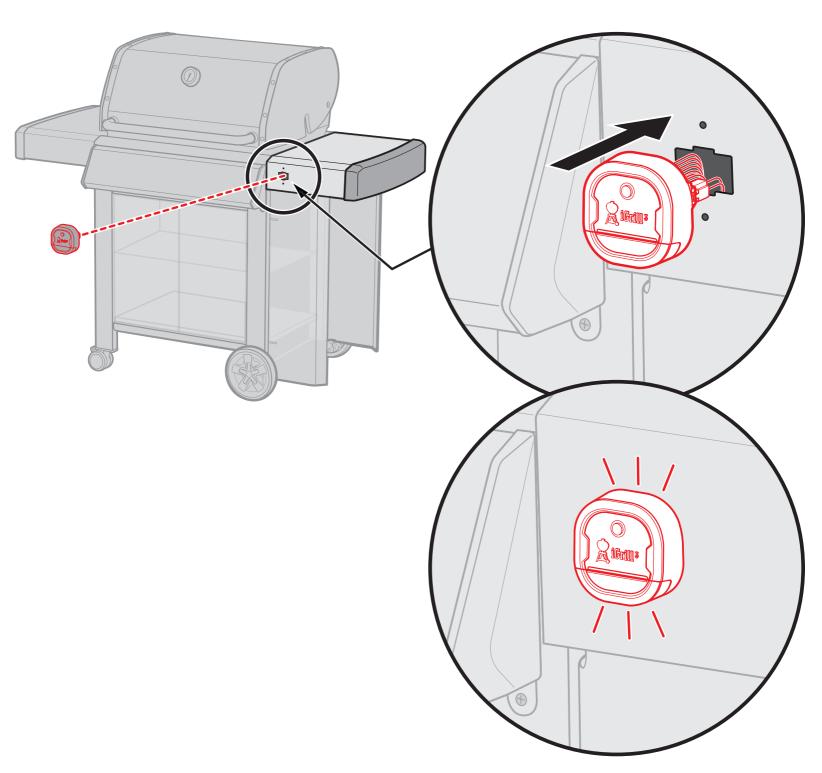

#### **Quick Start Guide**

Download the Weber iGrill App

Press and release the power button

Launch app and connect through Bluetooth®

A full user guide is available inside the Weber iGrill App and online at support.weber.com/igrill-support

# Display Bluetooth® LED Blinks blue when discoverable and awaiting pairing