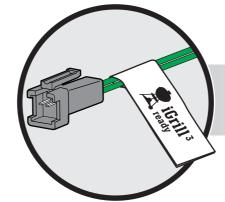

#### Welcome to



# INSTALLATION AND QUICK START GUIDE



**Bluetooth® Connected Thermometer** 

#### **Parts List:**





1



## Remove "iGrill 3 ready" plate.

#### GENESIS, II

### GENESIS, II











# Battery Cable Connection







# **Lighted Control Knob Connection**





GENESIS, II

Pre-installed on Genesis® II LX only.





Snaps into place. No screws required.



# Clean surface before applying wire clip.

Peel and stick.





⚠ Must secure all wires using the wire retention clip.



#### **Quick Start Guide**



Download the Weber iGrill App



Press and release the power button



Launch app and connect through Bluetooth®

A full user guide is available inside the Weber iGrill App and online at support.weber.com/igrill-support



# Display Bluetooth® LED Blinks blue when discoverable and awaiting pairing



## Probe Insert

Four probe inserts to monitor four temperatures at once



## Coloured Probe Indicator

Easily identify each probe reading within the app



## Probe Wrap

Neatly wrap and store your probes on the back of your unit when it's not