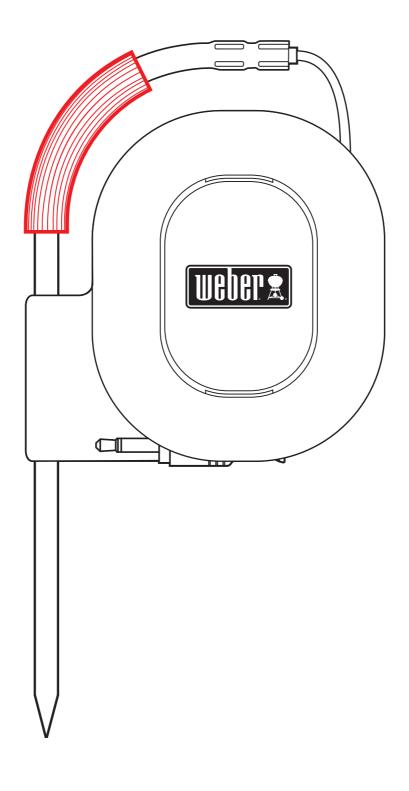

## Probe Wrap

Neatly wrap and store your probes on the back of your unit when it's not in use