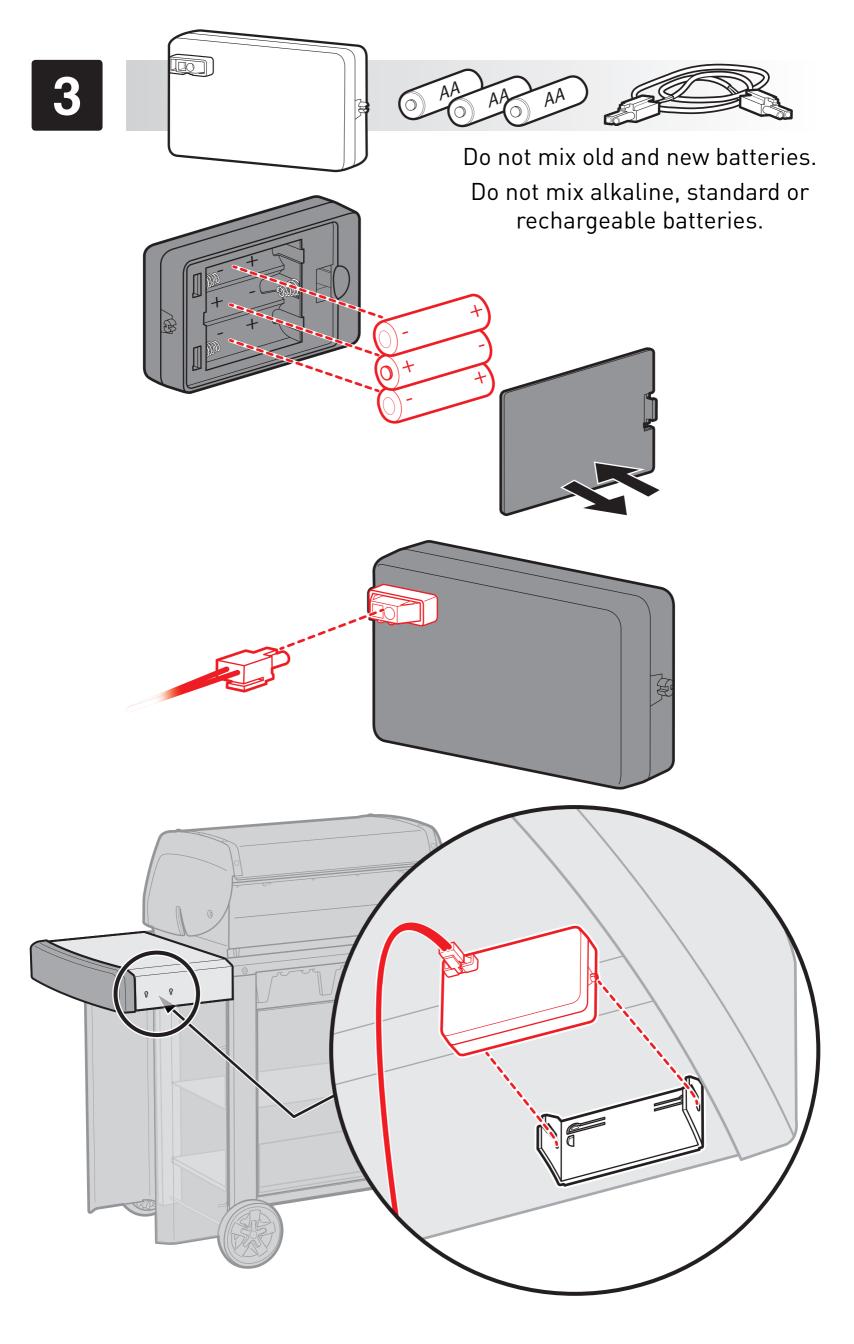

#### Welcome to



# INSTALLATION AND QUICK START GUIDE



**Bluetooth® Connected Thermometer** 

#### **Parts List:**





1



## Remove "iGrill 3 ready" plate.

#### GENESIS, II

### GENESIS, II











# Battery Cable Connection







# **Lighted Control Knob Connection**





GENESIS, II

Pre-installed on Genesis® II LX only.





Snaps into place. No screws required.



# Clean surface before applying wire clip.

Peel and stick.





⚠ Must secure all wires using the wire retention clip.



#### **Quick Start Guide**



Download the Weber iGrill App



Press and release the power button



Launch app and connect through Bluetooth®

A full user guide is available inside the Weber iGrill App and online at support.weber.com/igrill-support



# Display Bluetooth® LED Blinks blue when discoverable and awaiting pairing



## Probe Insert

Four probe inserts to monitor four temperatures at once



## Coloured Probe Indicator

Easily identify each probe reading within the app



## Probe