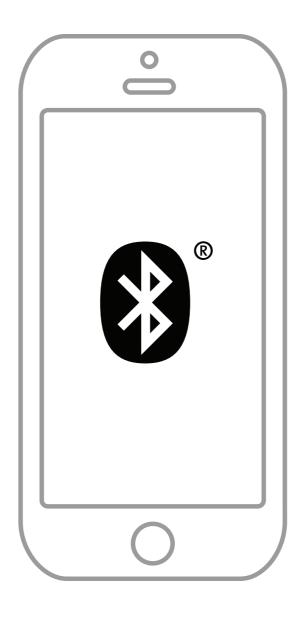

# Launch app and connect through Bluetooth®

Supported Devices: App requires a Bluetooth® Smart Ready device. Check support.weber.com/igrill-support for a list of compatible devices.