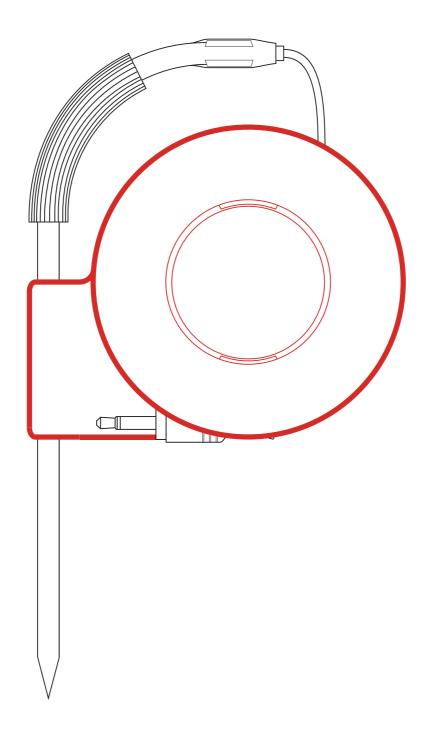

## Magnetized Mounting

Place almost anywhere with built-in magnet or optional magnetic disc

### 2 Viewing Angles

Choose from two viewing positions by rotating the main unit 180 degrees