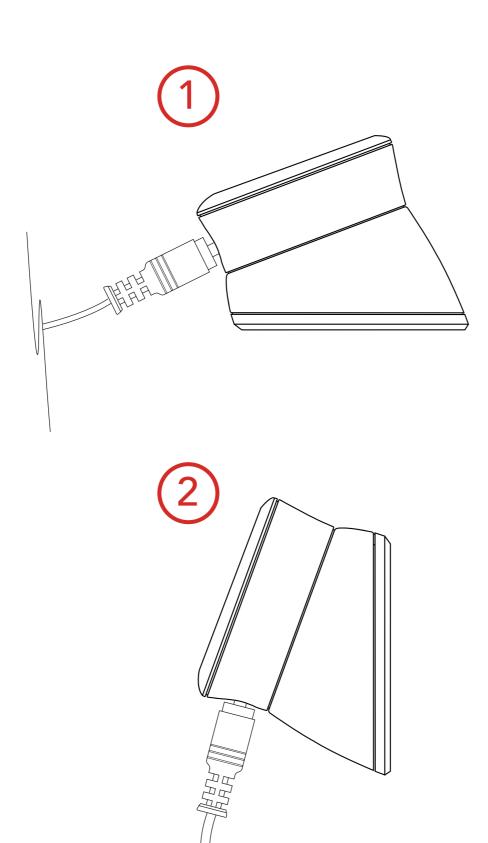

# Welcome to Kitchen Thermometer

**QUICK START GUIDE** 



# Download the Weber® iGrill® app





# Remove top unit from base, pull tab



Press and release the power button





# Launch app and connect through Bluetooth®



# GettingToKnowYour Kitchen Thermometer,



#### Connection



Flashing: Ready to pair Solid for 5 seonds: Paired

#### Peak Preset



#### Range Preset



#### **Smart LED**

Indicates when paired, temperature progression and temperature out of range



#### **Probe Insert**

Single probe insert for meat probe or ambient temperature probe



## Magnetized Mounting

Place almost anywhere with built-in magnet or optional magnetic disc



### 2 Viewing Angles

Choose from two viewing positions by rotating the main unit 180 degrees



## Battery Cover Twist to remove



## Battery

Replaceable CR2032 coin cell battery (included)



### Colored Probe Indicator

Easily identify each probe reading within the app



## Probe Wrap

Neatly wrap and store your probes on the back of your unit when it's not in use

#### **WARNING**

Colored probe indicators not intended to be used as heat safety grips. Probes are NOT dishwasher safe.



NOTE: The magnetic base is not designed to withstand high heat and it must be placed on a cool surface. If the surface is too hot to touch, it's too hot for the Weber® iGrill® base!

Supported Devices: App requires a Bluetooth® Smart Ready device. Check support.weber.com/igrill-support for a list of