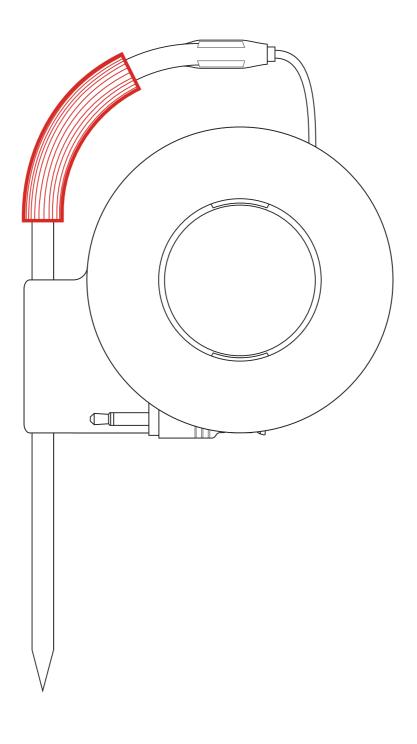

## Probe Wrap

Neatly wrap and store your probes on the back of your unit when it's not in use