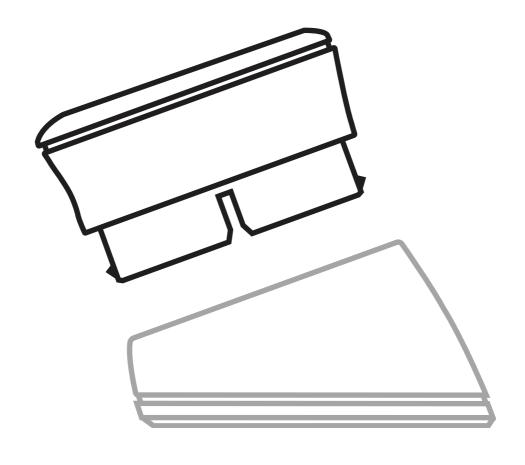

# Welcome to Kitchen Thermometer

**QUICK START GUIDE** 



# Download the Weber® iGrill® app





# Remove top unit from base, pull tab



Press and release the power button





# Launch app and connect through Bluetooth®



# GettingToKnowYour Kitchen Thermometer,



#### Connection



Flashing: Ready to pair Solid for 5 seonds: Paired

#### Peak Preset



#### Range Preset



#### **Smart LED**

Indicates when paired, temperature progression and temperature out of range



#### **Probe Insert**

Single probe insert for meat probe or ambient temperature probe



## Magnetized Mounting

Place almost anywhere with built-in magnet or optional magnetic disc



### 2 Viewing Angles

Choose from two viewing positions by rotating the main unit 180 degrees



## Battery Cover Twist to remove



## Battery

Replaceable CR2032 coin cell battery (included)



### Colored Probe Indicator

Easi