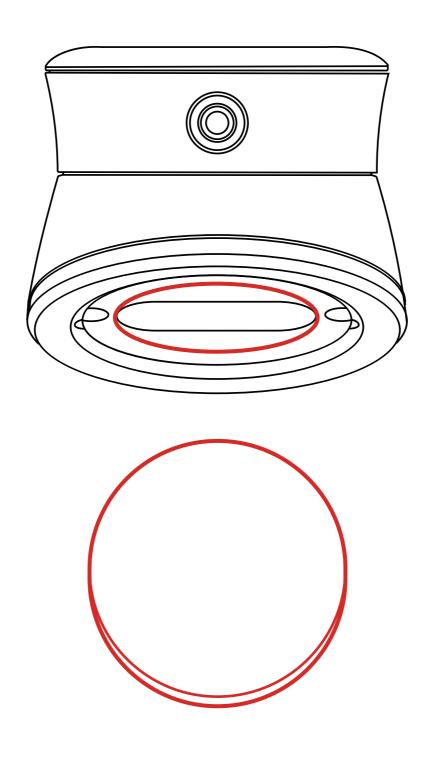

#### **Probe Insert**

Single probe insert for meat probe or ambient temperature probe

## Probe Wrap

Neatly wrap and store your probes on the back of your unit when it's not in use