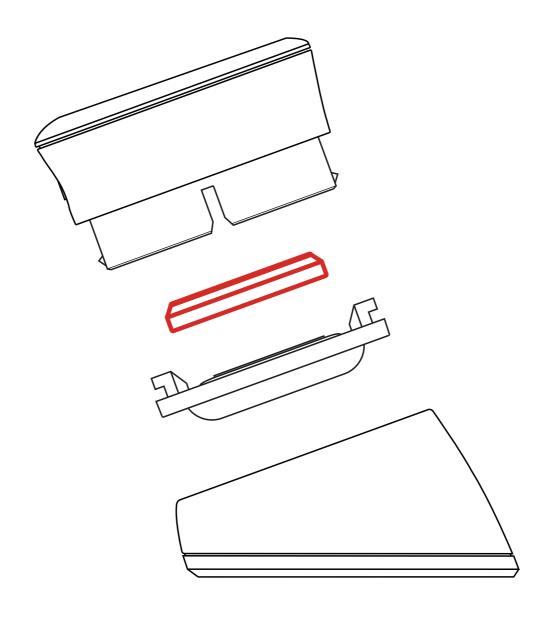

# Welcome to Kitchen Thermometer

**QUICK START GUIDE** 



# Download the Weber® iGrill® app





# Remove top unit from base, pull tab



Press and release the power button





# Launch app and connect through Bluetooth®



# GettingToKnowYour Kitchen Thermometer,



#### Connection



Flashing: Ready to pair Solid for 5 seonds: Paired

#### Peak Preset



#### Range Preset



#### **Smart LED**

Indicates when paired, temperature progression and temperature out of range



#### **Probe Insert**

Single probe insert for meat probe or ambient temperature probe



## Magnetized Mounting

Place almost anywhere with built-in magnet or optional magnetic disc



### 2 Viewing Angles

Choose from two viewing positions by rotating the main unit 180 degrees



## Battery Cover Twist to remove



## Battery

Replaceable CR2032 coin cell battery (included)



### Colored Probe Indicator

Easily identify each probe reading within the app



## Probe Wrap

Neatly wrap and store your probes on the back of your unit when it's not in use

#### **WARNING**

Colored probe indicators not intended to be used as heat safety grips. Probes are NOT dishwasher safe.



NOTE: The magnetic base is not designed to withstand high heat and it must be placed on a cool surface. If the surface is too hot to touch, it's too hot for the Weber® iGrill® base!

Supported Devices: App requires a Bluetooth® Smart Ready device. Check support.weber.com/igrill-support for a list of compatible devices.

#### **Operation Is Subject To The Following Two Conditions:**

(1) This device may not cause interference, and