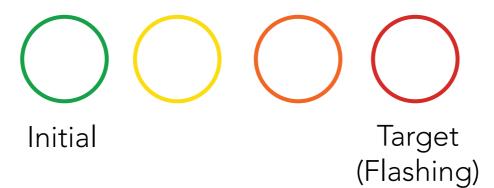

# Welcome to Kitchen Thermometer

**QUICK START GUIDE** 



# Download the Weber® iGrill® app





# Remove top unit from base, pull tab



Press and release the power button





# Launch app and connect through Bluetooth®



# GettingToKnowYour Kitchen Thermometer,



#### Connection



Flashing: Ready to pair Solid for 5 seonds: Paired

#### Peak Preset



#### Range Preset



#### **Smart LED**

Indicates when paired, temperature progression and temperature out of range



#### **Probe Insert**

Single probe insert for meat probe or ambient temperature probe



## Magnetized Mounting

Place almost anywhere with built-in magnet or optional magnetic disc



### 2 Viewing Angles

Choose from two viewing positions by rotating the main unit 180 degrees



## Battery Cover Twist to remove



## Battery

Replaceable CR2032 coin cell battery (included)



### Colored Probe Indicator

Easily identify each probe reading within the app



## Probe Wrap

Neatly wrap and store your probes on the back of your unit when it's not in use

#### **WARNING**

Colored probe indicators not intended to be used as heat safety grips. Probes are NOT dishwasher saf