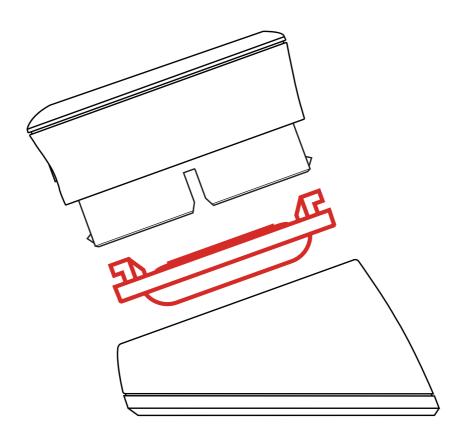

# Welcome to Kitchen Thermometer

**QUICK START GUIDE** 



# Download the Weber® iGrill® app





# Remove top unit from base, pull tab



Press and release the power button





# Launch app and connect through Bluetooth®



# GettingToKnowYour Kitchen Thermometer,



#### Connection



Flashing: Ready to pair Solid for 5 seonds: Paired

#### Peak Preset



#### Range Preset



#### **Smart LED**

Indicates when paired, temperature progression and temperature out of range



#### **Probe Insert**

Single probe insert for meat probe or ambient temperature probe



## Magnetized Mounting

Place almost anywhere with built-in magnet or optional magnetic disc



### 2 Viewing Angles

Choose from two viewing positions by rotating the main unit 180 degrees



## Battery Cover Twist to remove



## Battery

Replaceable CR2032 coin cell battery (included)



### Colored Probe Indicator

Easily identify each probe reading within the app



## Probe Wrap

Neatly wrap and store your probes on the back of your unit when it's not in use

#### **WARNING**

Colored probe indicators not intended to be used as heat safety grips. Probes are NOT dishwasher safe.



NOTE: The magnetic base is not designed to withstand high heat and it must be placed on a cool surface. If the surface is too hot to touch, it's too hot for the Weber® iGrill® base!

Supported Devices: App requires a Bluetooth® Smart Ready device. Check support.weber.com/igrill-support for a list of compatible devices.

#### **Operation Is Subject To The Following Two Conditions:**

(1) This de