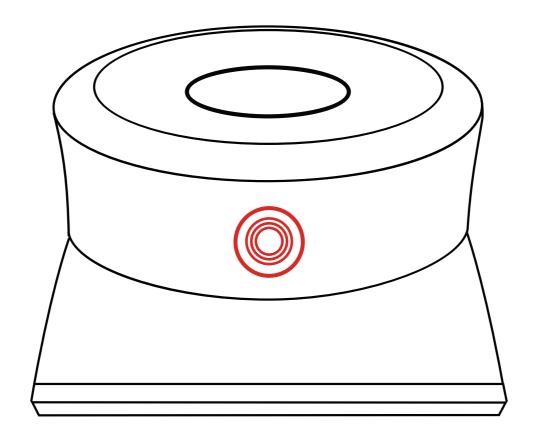

#### **Smart LED**

Indicates when paired, temperature progression and temperature out of range

#### **Probe Insert**

Single probe insert for meat probe or ambient temperature probe