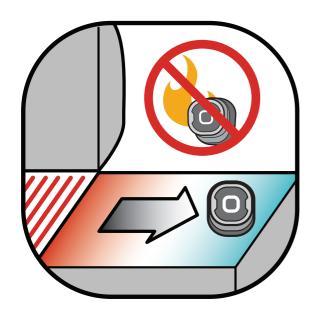

#### **WARNING**

Colored probe indicators not intended to be used as heat safety grips. Probes are NOT dishwasher safe.

NOTE: The magnetic base is not designed to withstand high heat and it must be placed on a cool surface. If the surface is too hot to touch, it's too hot for the Weber® iGrill® base!