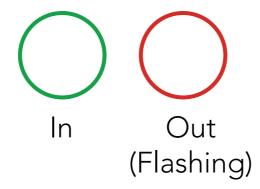

# Welcome to Kitchen Thermometer

**QUICK START GUIDE** 



# Download the Weber® iGrill® app





# Remove top unit from base, pull tab



Press and release the power button





# Launch app and connect through Bluetooth®



# GettingToKnowYour Kitchen Thermometer,



#### Connection



Flashing: Ready to pair Solid for 5 seonds: Paired

#### Peak Preset



#### Range Preset



#### **Smart LED**

Indicates when paired, temperature progression and temperature out of range



#### **Probe Insert**

Single probe insert for meat probe or ambient temperature probe



## Magnetized Mounting

Place almost anywhere with built-in magnet or optional magnetic disc



### 2 Viewing Angles

Choose from two viewing positions by rotating the main unit 180 degrees



## Battery Cover Twist to remove



## Battery

Replaceable CR2032 coin cell battery (included)



### Colored Probe Indicator

Easily identify each probe reading within the app



## Probe Wrap

Neatly wrap and store your probes on the back of your unit when it's not in use

#### **WARNING**

Colored probe indicators not intended to be used as heat safety grips. Probes are NOT dishwasher safe.



NOTE: The magne