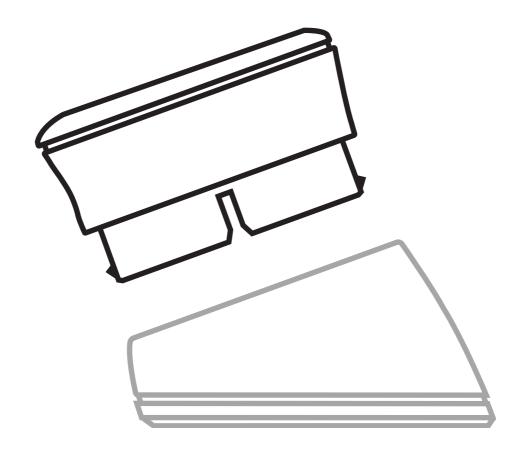

# Welcome to Kitchen Thermometer

**QUICK START GUIDE** 



# Download the Weber® iGrill® App





# Remove top unit from base, pull tab



# Press and release the power button





## Launch app and connect through Bluetooth®



# GettingToKnowYour Kitchen Thermometer,



#### Connection



Flashing: Ready to pair Solid for 5 seconds: Paired

#### Peak Preset



#### Range Preset



#### **Smart LED**

Indicates when paired, temperature progression and temperature out of range



### Probe Insert

Single probe insert for meat probe or ambient temperature probe



## Magnetized Mounting

Place almost anywhere with built-in magnet or optional magnetic disc



### 2 Viewing Angles

Choose from two viewing positions by rotating the main unit 180 degrees



## Battery Cover Twist to remove



## Battery

Replaceable CR2032 coin cell battery (included)



### Coloured Probe Indicator

Easi