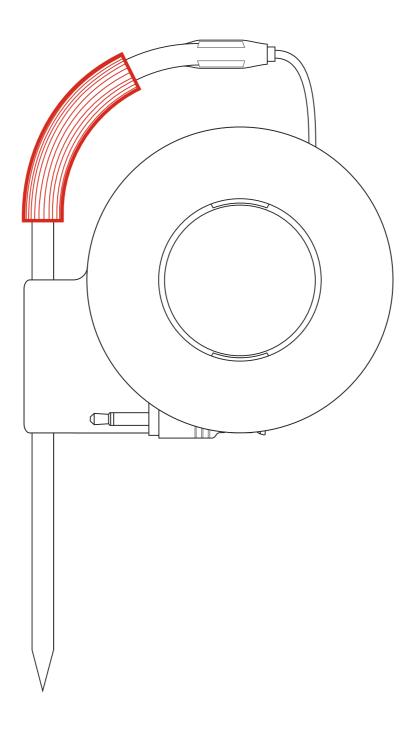

## Probe Wrap

Neatly wrap and store your probes on the back of your unit when it's not in use