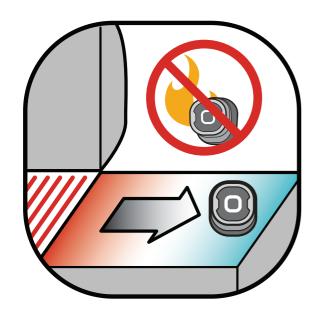

#### **WARNING**

Coloured probe indicators not intended to be used as heat safety grips. Probes are NOT dishwasher safe.

NOTE: The magnetic base is not designed to withstand high heat and it must be placed on a cool surface. If the surface is too hot to touch, it's too hot for the Weber® iGrill® base!