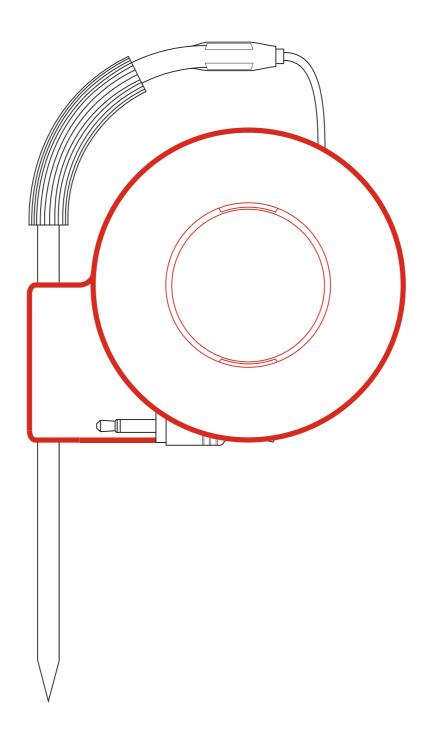

## Magnetized Mounting

Place almost anywhere with built-in magnet or optional magnetic disc

### 2 Viewing Angles

Choose from two viewing positions by rotating the main unit 180 degrees