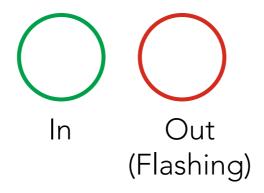

# Welcome to Kitchen Thermometer

**QUICK START GUIDE** 



# Download the Weber® iGrill® App





# Remove top unit from base, pull tab



# Press and release the power button





## Launch app and connect through Bluetooth®



# GettingToKnowYour Kitchen Thermometer,



#### Connection



Flashing: Ready to pair Solid for 5 seconds: Paired

#### Peak Preset



#### Range Preset



#### **Smart LED**

Indicates when paired, temperature progression and temperature out of range



### Probe Insert

Single probe insert for meat probe or ambient temperature probe



## Magnetized Mounting

Place almost anywhere with built-in magnet or optional magnetic disc



### 2 Viewing Angles

Choose from two viewing positions by rotating the main unit 180 degrees



## Battery Cover Twist to remove



## Battery

Replaceable CR2032 coin cell battery (included)



### Coloured Probe Indicator

Easily identify each probe reading within the app



## Probe Wrap

Neatly wrap and store your probes on the back of your unit when it's not in use

#### **WARNING**

Coloured probe indicators not intended to be used as heat safety grips. Probes are NOT dishwasher safe.



NOTE: The magnetic