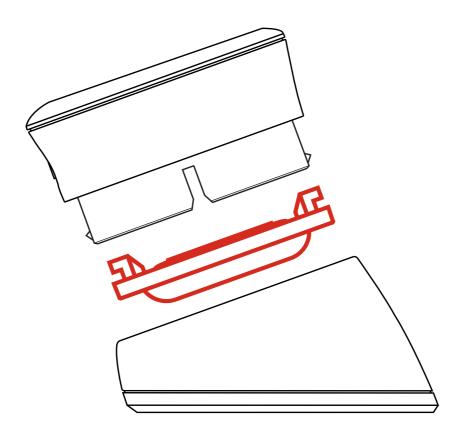

# Welcome to Kitchen Thermometer

**QUICK START GUIDE** 



# Download the Weber® iGrill® App





# Remove top unit from base, pull tab



# Press and release the power button





## Launch app and connect through Bluetooth®



# GettingToKnowYour Kitchen Thermometer,



#### Connection



Flashing: Ready to pair Solid for 5 seconds: Paired

#### Peak Preset



#### Range Preset



#### **Smart LED**

Indicates when paired, temperature progression and temperature out of range



### Probe Insert

Single probe insert for meat probe or ambient temperature probe



## Magnetized Mounting

Place almost anywhere with built-in magnet or optional magnetic disc



### 2 Viewing Angles

Choose from two viewing positions by rotating the main unit 180 degrees



## Battery Cover Twist to remove



## Battery

Replaceable CR2032 coin cell battery (included)



### Coloured Probe Indicator

Easily identify each probe reading within the app



## Probe Wrap

Neatly wrap and store your probes on the back of your unit when it's not in use

#### **WARNING**

Coloured probe indicators not intended to be used as heat safety grips. Probes are NOT dishwasher safe.



NOTE: The magnetic base is not designed to withstand high heat and it must be placed on a cool surface. If the surface is too hot to touch, it's too hot for the Weber® iGrill® base!

Supported Devices: App requires a Bluetooth® Smart Ready device. Check support.weber.com/igrill-support for a list of compatible devices.

#### **Operation Is Subject To The Following Two Conditions:**

(1) This