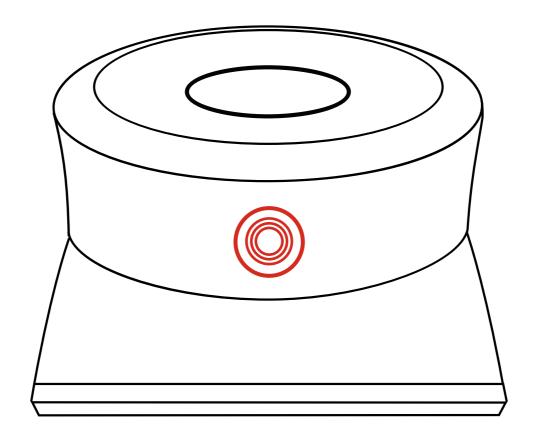

#### **Smart LED**

Indicates when paired, temperature progression and temperature out of range