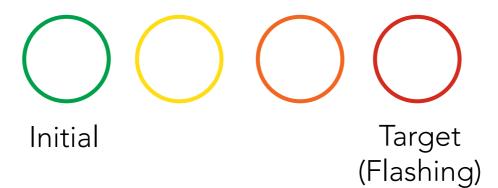

# Welcome to Kitchen Thermometer

**QUICK START GUIDE** 



# Download the Weber® iGrill® App





# Remove top unit from base, pull tab



# Press and release the power button





## Launch app and connect through Bluetooth®



# GettingToKnowYour Kitchen Thermometer,



#### Connection



Flashing: Ready to pair Solid for 5 seconds: Paired

#### Peak Preset



#### Range Preset



#### **Smart LED**

Indicates when paired, temperature progression and temperature out of range



### Probe Insert

Single probe insert for meat probe or ambient temperature probe



## Magnetized Mounting

Place almost anywhere with built-in magnet or optional magnetic disc



### 2 Viewing Angles

Choose from two viewing positions by rotating the main unit 180 degrees



## Battery Cover Twist to remove



## Battery

Replaceable CR2032 coin cell battery (included)



### Coloured Probe Indicator

Easily identify each probe reading within the app



## Probe Wrap

Neatly wrap and store your probes on the back of your unit when it's not in use

#### **WARNING**

Coloured probe indicators not intended to be used as heat safety grips. Probes are NOT dishwasher safe.