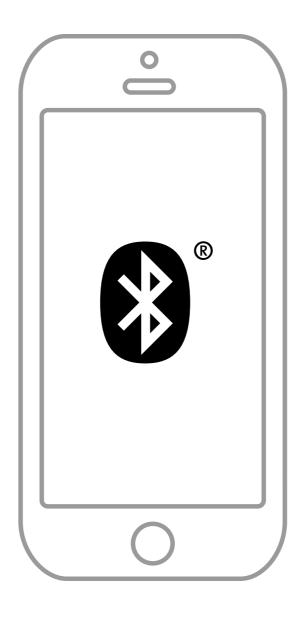

# Welcome to Kitchen Thermometer

**QUICK START GUIDE** 



# Download the Weber® iGrill® App





# Remove top unit from base, pull tab



# Press and release the power button





## Launch app and connect through Bluetooth®



# GettingToKnowYour Kitchen Thermometer,



#### Connection



Flashing: Ready to pair Solid for 5 seconds: Paired

#### Peak Preset



#### Range Preset



#### **Smart LED**

Indicates when paired, temperature progression and temperature out of range



### Probe Insert

Single probe insert for meat probe or ambient temperature probe



## Magnetized Mounting

Place almost anywhere with built-in magnet or optional magnetic disc



### 2 Viewing Angles

Choose from two viewing positions by rotating the main unit 180 degrees



## Battery Cover Twist to remove



## Battery

Replaceable CR2032 coin cell battery (included)



### Coloured Probe Indicator

Easily identify each probe reading within the app



## Probe Wrap

Neatly wrap and sto