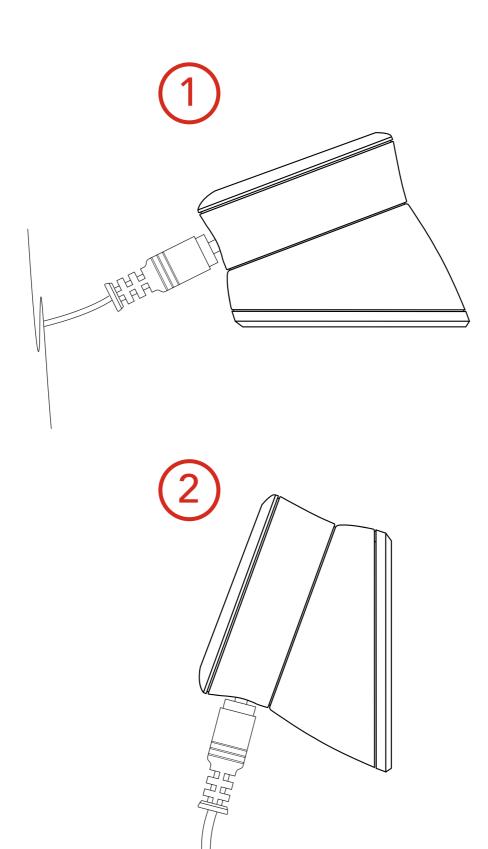

# Welcome to Kitchen Thermometer

**QUICK START GUIDE** 



# Download the Weber® iGrill® App





# Remove top unit from base, pull tab



# Press and release the power button





## Launch app and connect through Bluetooth®



# GettingToKnowYour Kitchen Thermometer,



#### Connection



Flashing: Ready to pair Solid for 5 seconds: Paired

#### Peak Preset



#### Range Preset



#### **Smart LED**

Indicates when paired, temperature progression and temperature out of range



### Probe Insert

Single probe insert for meat probe or ambient temperature probe



## Magnetized Mounting

Place almost anywhere with built-in magnet or optional magnetic disc



### 2 Viewing Angles

Choose from two viewing positions by rotating the main unit 180 degrees



## Battery Cover Twist to remove



## Battery

Replaceable CR2032 coin cell battery (included)



### Coloured Probe Indicator

Easily identify each probe reading within the app



## Probe Wrap

Neatly wrap and store your probes on the back of your unit when it's not in use

#### **WARNING**

Coloured probe indicators not intended to be used as heat safety grips. Probes are NOT dishwasher safe.



NOTE: The magnetic base is not designed to withstand high heat and it must be placed on a cool surface. If the surface is too hot to touch, it's too hot for the Weber® iGrill® base!

Supported Devices: App requires a Bluetooth® Smart Ready device. Check support.weber.com/igrill-support for a list