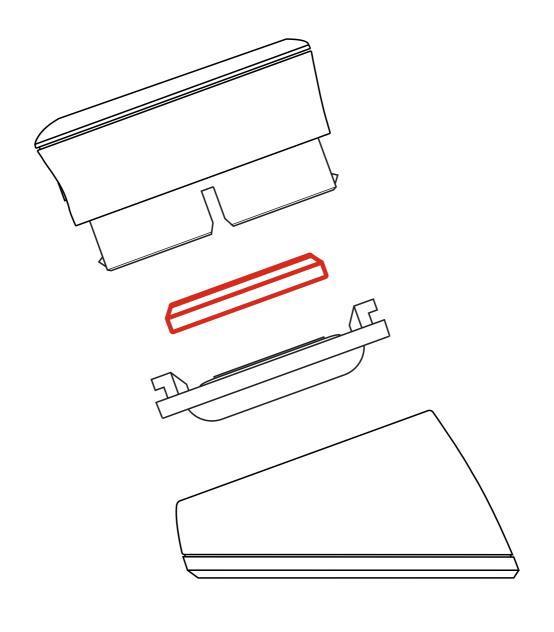

# Welcome to Kitchen Thermometer

**QUICK START GUIDE** 



# Download the Weber® iGrill® App





# Remove top unit from base, pull tab



# Press and release the power button





## Launch app and connect through Bluetooth®



# GettingToKnowYour Kitchen Thermometer,



#### Connection



Flashing: Ready to pair Solid for 5 seconds: Paired

#### Peak Preset



#### Range Preset



#### **Smart LED**

Indicates when paired, temperature progression and temperature out of range



### Probe Insert

Single probe insert for meat probe or ambient temperature probe



## Magnetized Mounting

Place almost anywhere with built-in magnet or optional magnetic disc



### 2 Viewing Angles

Choose from two viewing positions by rotating the main unit 180 degrees



## Battery Cover Twist to remove



## Battery

Replaceable CR2032 coin cell battery (included)



### Coloured Probe Indicator

Easily identify each probe reading within the app



## Probe Wrap

Neatly wrap and store your probes on the back of your unit when it's not in use

#### **WARNING**

Coloured probe indicators not intended to be used as heat safety grips. Probes are NOT dishwasher safe.



NOTE: The magnetic base is not designed to withstand high heat and it must be placed on a cool surface. If the surface is too hot to touch, it's too hot for the Weber® iGrill® base!

Supported Devices: App requires a Bluetooth® Smart Ready device. Check support.weber.com/igrill-support for a list of compatible devices.

#### **Operation Is Subject To The Following Two Conditions:**

(1) This device may not cause interference, a